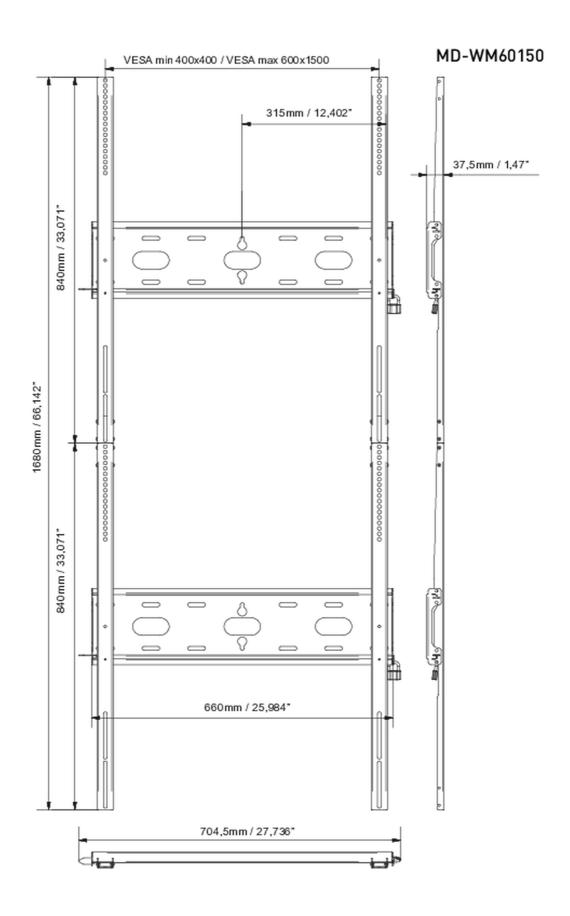

Type Wall Mount

Max weight capacity 125kg / monitor

 VESA minimum
 400 x 400mm

 VESA maximum
 600 x 1500mm

Product dimensions W x H x D 704.5 x 1680 x 37.5mm

**EAN code** 5902841101258

All trademarks and registered trademarks acknowledged. E & O E. Specification subject to change without notice. All LCD's comply with ISO-9241-307:2008 in connection with pixel defects.