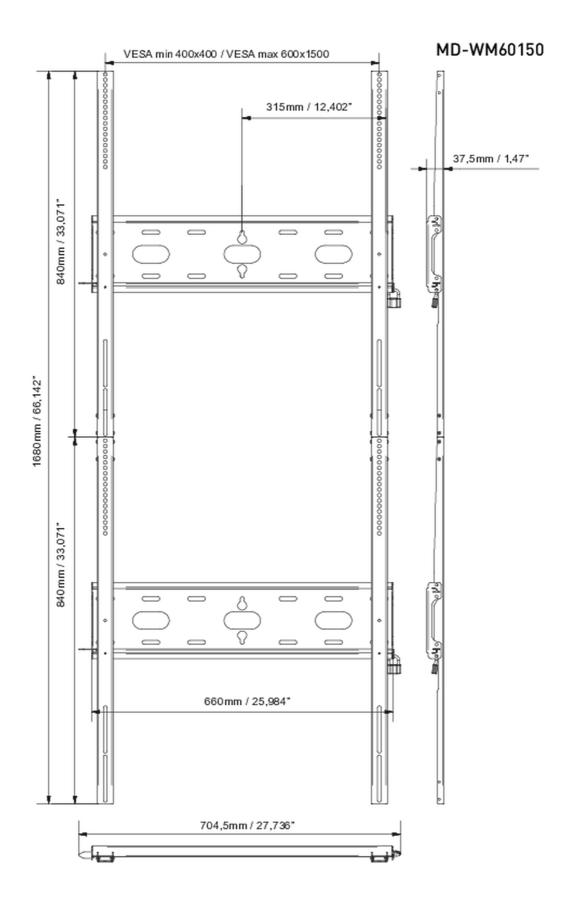

Type Wall Mount

Max weight capacity 125kg / monitor

 VESA minimum
 400 x 400mm

 VESA maximum
 600 x 1500mm

Product dimensions W x H x D 704.5 x 1680 x 37.5mm

**EAN code** 5902841101258

All trademarks and registered trademarks acknowledged. E & O E. Specification subject to change without notice. All LCD's comply with ISO-9241-307:2008 in connection with pixel defects.