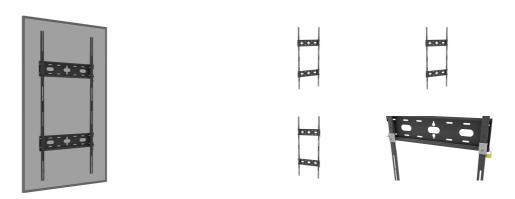

## Universal wall mount, up to VESA 600x1500mm, max. 125kg

With the easy and quick fixation system, this wall mount guarantees safe usage in environments like schools and other public utility buildings for 105" displays in portrait orientation.