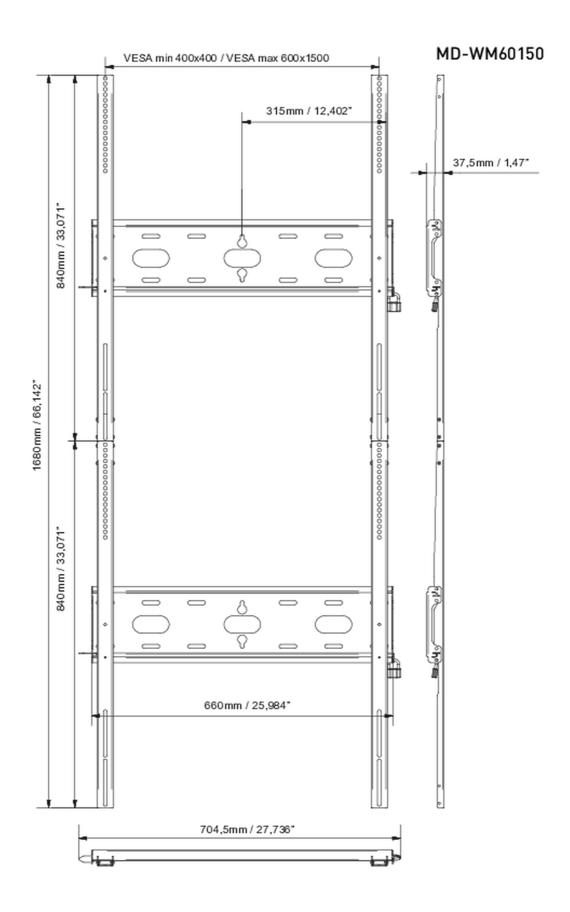

Type Wall Mount

Max weight capacity 125kg / monitor

 VESA minimum
 400 x 400mm

 VESA maximum
 600 x 1500mm

Product dimensions W x H x D 704.5 x 1680 x 37.5mm

**EAN code** 5902841101258

All trademarks and registered trademarks acknowledged. E & O E. Specification subject to change without notice. All LCD's comply with ISO-9241-307:2008 in connection with pixel defects.