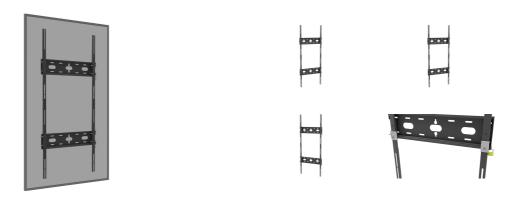

## Universal wall mount, up to VESA 600x1500mm, max. 125kg

With the easy and quick fixation system, this wall mount guarantees safe usage in environments like schools and other public utility buildings for 105" displays in portrait orientation.

Type Wall Mount

Max weight capacity 125kg / monitor

 VESA minimum
 400 x 400mm

 VESA maximum
 600 x 1500mm

Product dimensions W x H x D 704.5 x 1680 x 37.5mm

**EAN code** 5902841101258

All trademarks and registered trademarks acknowledged. E & O E. Specification subject to change without notice. All LCD's comply with ISO-9241-307:2008 in connection with pixel defects.