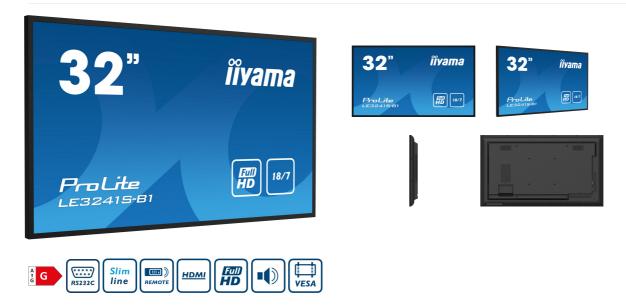

### 32" Full HD professional large format display with USB media playback

Set in a slim bezel, the iiyama LE3241S is a professional digital signage display offering 18/7 operating time and landscape orientation.

This Full HD and fanless IPS display guarantees great viewing from all angles, high brightness and exceptional colour clarity. With the built-in media player you can play your favourite music and show your most beautiful videos, photos and images directly on screen.