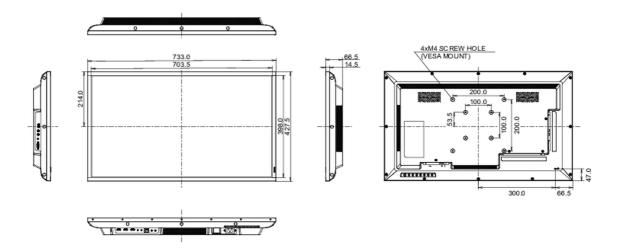

# **MECHANICAL**

| Orientation                 | landscape                         |
|-----------------------------|-----------------------------------|
| Fanless design              | yes                               |
| VESA mounting               | 200 x 200mm                       |
| Operation temperature range | 0°C - 40°C                        |
| Storage temperature range   | - 20°C - 60°C                     |
| MTBF                        | 50000 hours (excluding backlight) |

## DIMENSIONS / WEIGHT

| Product dimensions W x H x D | 733 x 427.5 x 66.5mm |
|------------------------------|----------------------|
| Box dimensions W x H x D     | 823 x 545 x 132mm    |
| Weight (without box)         | 5.3kg                |
| Weight (with box)            | 7.8kg                |
| EAN code                     | 4948570120918        |