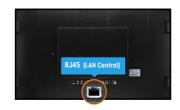

#### **LAN Control**

LAN control enables making adjustments in the display OSD menu through your network (software not included).

| Design                           | Thin bezel                                                            |
|----------------------------------|-----------------------------------------------------------------------|
| Diagonal                         | 31.5", 80cm                                                           |
| Panel                            | IPS, haze 1%                                                          |
| Native resolution                | 1920 x 1080 (2.1 megapixel Full HD)                                   |
| Aspect ratio                     | 16:9                                                                  |
| Panel brightness                 | 350 cd/m²                                                             |
| Static contrast                  | 1200:1                                                                |
| Response time (GTG)              | 8ms                                                                   |
| Viewing zone                     | horizontal/vertical: 178°/178°, right/left: 89°/89°, up/down: 89°/89° |
| Colour support                   | 16.7mln 8bit (NTSC 72%)                                               |
| Horizontal Sync                  | 30 - 80kHz                                                            |
| Viewable area W x H              | 698.4 x 392.9mm, 27.5 x 15.5"                                         |
| Bezel width (sides, top, bottom) | 14.75mm, 14,75mm, 15mm                                                |
| Pixel pitch                      | 0.364mm                                                               |
| Bezel colour and finish          | black, glossy                                                         |