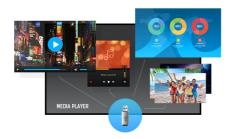

#### Media player

Play your favourite music and show your most beautiful videos, photos and images directly on screen from a flash drive or internal memory with the built-in media player.