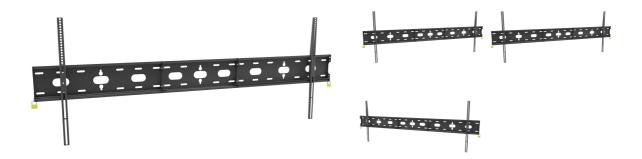

## Universal wall mount, up to VESA 1500x600mm, max. 125kg

With the easy and quick fixation system, this wall mount guarantees safe usage in environments like schools and other public utility buildings for 105" displays in landscape orientation.

Type Wall Mount

 Max weight capacity
 125kg / monitor

 VESA minimum
 100 x 100mm

VESA maximum 1500 x 600mm