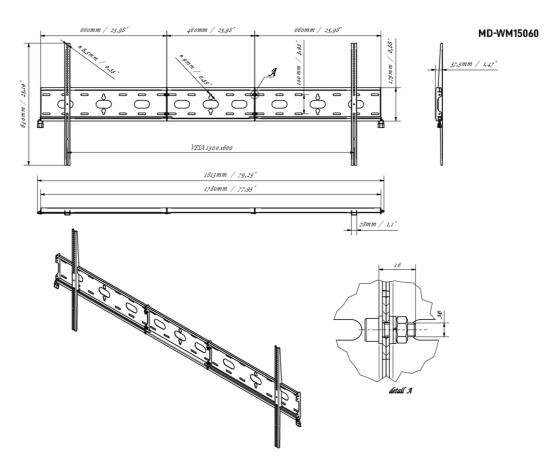

## 03 DIMENSIONS / WEIGHT

Product dimensions W x H x D

1813 x 640 x 37.5mm

**EAN code** 5902841101234

All trademarks and registered trademarks acknowledged. E & O E. Specification subject to change without notice. All LCD's comply with ISO-9241-307:2008 in connection with pixel defects.

Type Wall Mount

 Max weight capacity
 125kg / monitor

 VESA minimum
 100 x 100mm

VESA maximum 1500 x 600mm