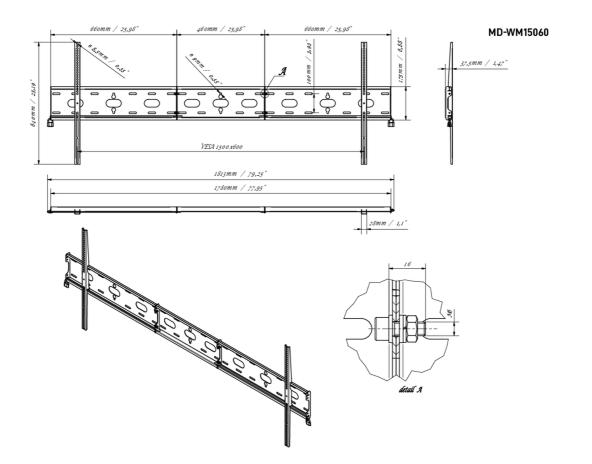

## 02 TECHNICAL SPECIFICATION

| Max weight capacity | 125kg / monitor |
|---------------------|-----------------|
| VESA minimum        | 100 x 100mm     |
| VESA maximum        | 1500 x 600mm    |

Product dimensions W x H x D

1813 x 640 x 37.5mm

EAN code

5902841101234

All trademarks and registered trademarks acknowledged. E & O E. Specification subject to change without notice. All LCD's comply with ISO-9241-307:2008 in connection with pixel defects.