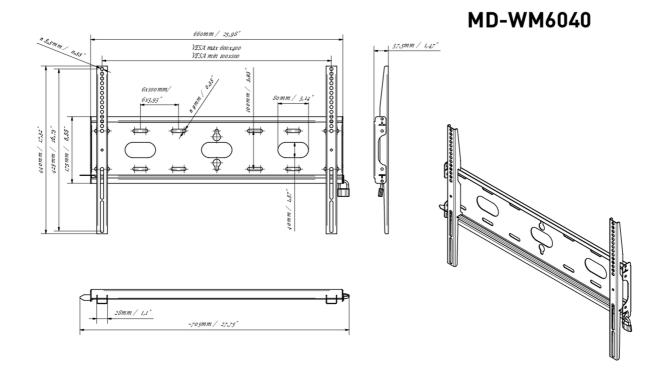

## ## D-WM6040 ### 155.5 mm / 51.5 \*\* ### 155.5 mm / 51

## 03 DIMENSIONS / WEIGHT

| Product dimensions W x H x D | 660 x 440 x 37.5mm |
|------------------------------|--------------------|
| Box dimensions W x H x D     | 690 x 220 x 40mm   |
| Weight (without box)         | 2.3kg              |
| Weight (with box)            | 3kg                |
| EAN code                     | 5902841107106      |