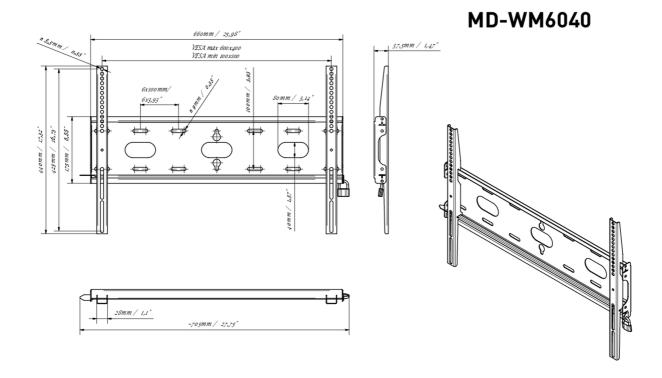

## 03 DIMENSIONS / WEIGHT

| Product dimensions W x H x D | 660 x 440 x 37.5mm |
|------------------------------|--------------------|
| Box dimensions W x H x D     | 690 x 220 x 40mm   |
| Weight (without box)         | 2.3kg              |
| Weight (with box)            | 3kg                |
| EAN code                     | 5902841107106      |