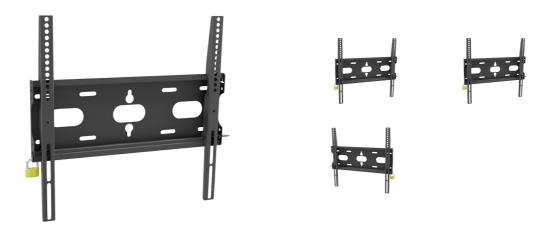

#### Universal wall mount, up to VESA 400x400mm, max. 125kg

With the easy and quick fixation system, this wall mount guarantees safe usage in environments like schools and other public utility buildings.

Type Wall Mount