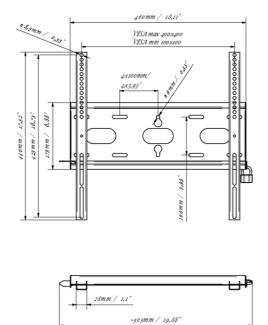

## 02 TECHNICAL SPECIFICATION

 Max weight capacity
 125kg / monitor

 VESA minimum
 100 x 100mm

 VESA maximum
 400 x 400mm

### 03 DIMENSIONS / WEIGHT

| Product dimensions W x H x D | 460 x 440 x 37.5mm |
|------------------------------|--------------------|
| Box dimensions W x H x D     | 205 x 505 x 38mm   |
| Weight (without box)         | 1.8kg              |
| Weight (with box)            | 2.5kg              |
| EAN code                     | 5902841107281      |