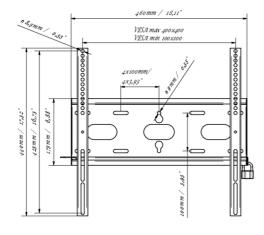

## 02 TECHNICAL SPECIFICATION

 Max weight capacity
 125kg / monitor

 VESA minimum
 100 x 100mm

 VESA maximum
 400 x 400mm

### 03 DIMENSIONS / WEIGHT

| Product dimensions W x H x D | 460 x 440 x 37.5mm |
|------------------------------|--------------------|
| Box dimensions W x H x D     | 205 x 505 x 38mm   |
| Weight (without box)         | 1.8kg              |
| Weight (with box)            | 2.5kg              |
| EAN code                     | 5902841107281      |