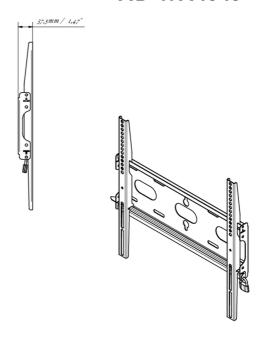

### 03 DIMENSIONS / WEIGHT

| Product dimensions W x H x D | 460 x 440 x 37.5mm |
|------------------------------|--------------------|
| Box dimensions W x H x D     | 205 x 505 x 38mm   |
| Weight (without box)         | 1.8kg              |
| Weight (with box)            | 2.5kg              |
| EAN code                     | 5902841107281      |