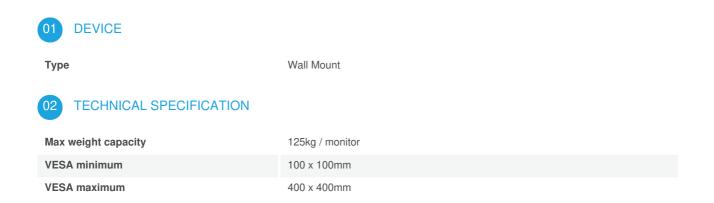

### Universal wall mount, up to VESA 400x400mm, max. 125kg

With the easy and quick fixation system, this wall mount guarantees safe usage in environments like schools and other public utility buildings.

## MD-WM4040

#### 03 DIMENSIONS / WEIGHT

| Product dimensions W x H x D | 460 x 440 x 37.5mm |
|------------------------------|--------------------|
| Box dimensions W x H x D     | 205 x 505 x 38mm   |
| Weight (without box)         | 1.8kg              |
| Weight (with box)            | 2.5kg              |
| EAN code                     | 5902841107281      |