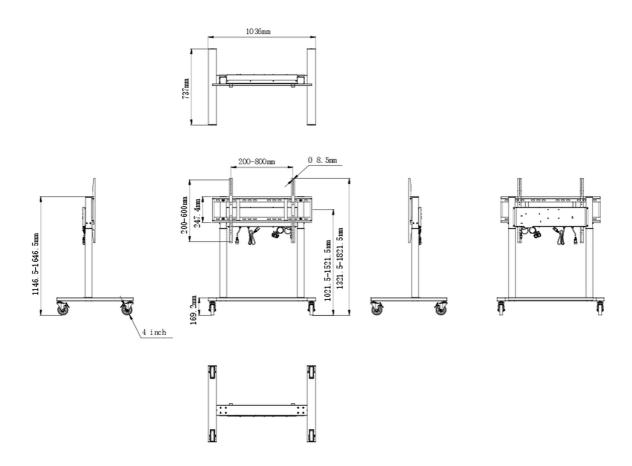

## 01 TECHNIKAI PARAMÉTEREK

| Magassag beallitasa  | 500mm, Centre of the screen is 1021.5 - 1521.5mm                                          |
|----------------------|-------------------------------------------------------------------------------------------|
| Maximális teherbírás | 80kg / monitor                                                                            |
| VESA maximum         | 800 x 600mm                                                                               |
| Extra                | cable clips, customized cables (USB cable, remote controller, two power extension cables) |
|                      |                                                                                           |

## 02 MÉRETEK/SÚLY

| Termék méretei Sz x H x M | 1036 x 1298 to 1798 x 737mm |
|---------------------------|-----------------------------|
| Doboz mértei Sz x H x M   | 1123 x 1123 x 132mm         |
| Súly (doboz nélkül)       | 32.4kg                      |
| Súly (dobozzal)           | 37.1kg                      |
| EAN kód                   | 4948570033126               |