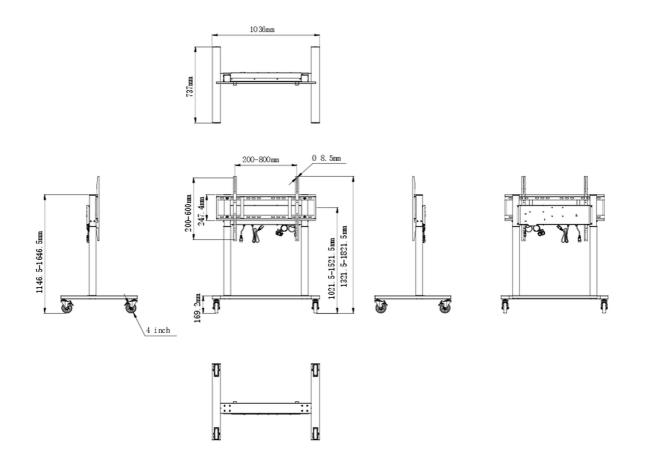

## 01 TECHNICAL SPECIFICATION

| Height adjustment   | 500mm, Centre of the screen is 1021.5 - 1521.5mm                                          |
|---------------------|-------------------------------------------------------------------------------------------|
| Max weight capacity | 80kg / monitor                                                                            |
| VESA maximum        | 800 x 600mm                                                                               |
| Extra               | cable clips, customized cables (USB cable, remote controller, two power extension cables) |

## 02 DIMENSIONS / WEIGHT

| Product dimensions W x H x D | 1036 x 1298 to 1798 x 737mm |
|------------------------------|-----------------------------|
| Box dimensions W x H x D     | 1123 x 1123 x 132mm         |
| Weight (without box)         | 32.4kg                      |
| Weight (with box)            | 37.1kg                      |
| EAN code                     | 4948570033126               |