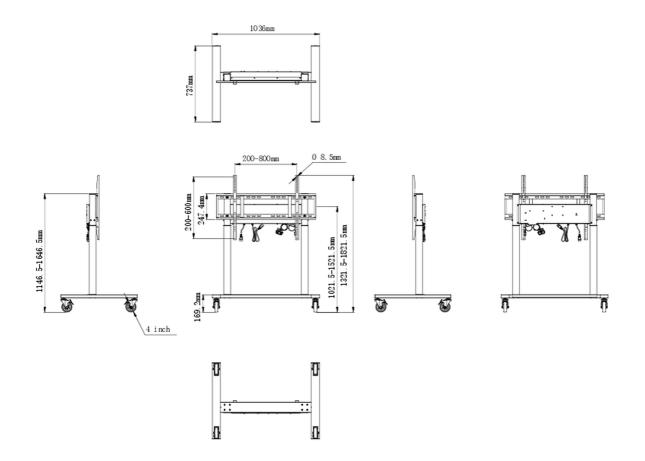

## 01 TECHNICAL SPECIFICATION

| Height adjustment   | 500mm, Centre of the screen is 1021.5 - 1521.5mm                                          |
|---------------------|-------------------------------------------------------------------------------------------|
| Max weight capacity | 80kg / monitor                                                                            |
| VESA maximum        | 800 x 600mm                                                                               |
| Extra               | cable clips, customized cables (USB cable, remote controller, two power extension cables) |

## 02 DIMENSIONS / WEIGHT

| Product dimensions W x H x D | 1036 x 1298 to 1798 x 737mm |
|------------------------------|-----------------------------|
| Box dimensions W x H x D     | 1123 x 1123 x 132mm         |
| Weight (without box)         | 32.4kg                      |
| Weight (with box)            | 37.1kg                      |
| EAN code                     | 4948570033126               |