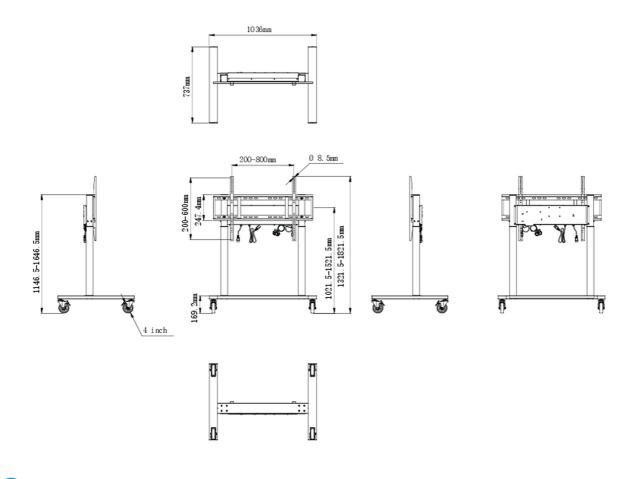

## 01 TECHNICAL SPECIFICATION

| Height adjustment   | 500mm, Centre of the screen is 1021.5 - 1521.5mm                                          |
|---------------------|-------------------------------------------------------------------------------------------|
| Max weight capacity | 80kg / monitor                                                                            |
| VESA maximum        | 800 x 600mm                                                                               |
| Extra               | cable clips, customized cables (USB cable, remote controller, two power extension cables) |

## 02 DIMENSIONS / WEIGHT

| Product dimensions W x H x D | 1036 x 1298 to 1798 x 737mm |
|------------------------------|-----------------------------|
| Box dimensions W x H x D     | 1123 x 1123 x 132mm         |
| Weight (without box)         | 32.4kg                      |
| Weight (with box)            | 37.1kg                      |
| EAN code                     | 4948570033126               |