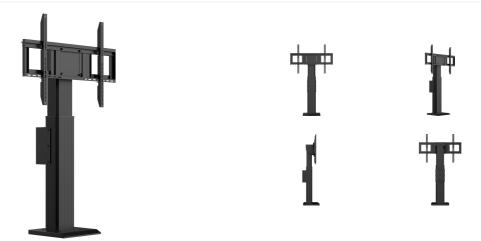

## Single column electric floor lift for monitors up to 86"

This fixed on-floor and wall single-column electric lift stand is a perfect solution for 55"-86" displays. It's suitable with screens up to VESA 800x600mm and up to 100 kg. Equipped with an easy mount, based on "pull and release" brackets and a wired remote, it is a perfect solution for displays placed in classrooms or conference rooms.

This column is a perfect match for the iiyama TE02 and TE04 SERIES iLFDs allowing users to control the height from the screen itself. With the option to save 2 height level pre-sets, different users can quickly adjust the screen position to their needs.