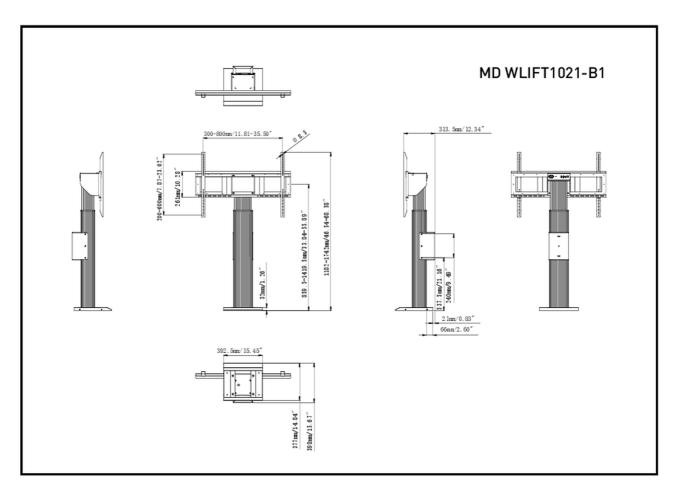

Yükseklik ayarı 560mm, Centre of the screen is 859,5 - 1419,5mm

| Maksimum ağırlık kapasitesi | 100kg / monitör |
|-----------------------------|-----------------|
| VESA maksimum               | 800 x 600mm     |

## 02 ÖLÇÜLER / AĞIRLIK

| Ürün boyutları G x Y x D    | 1090 x 1315 x 806mm |
|-----------------------------|---------------------|
| Kutu boyutları G x Y x D    | 1100 x 270 x 620mm  |
| Ağırlık (kutu hariç)        | 41.8kg              |
| Ağırlık (kutu ile birlikte) | 45.7kg              |
| EAN kodu                    | 4948570033096       |