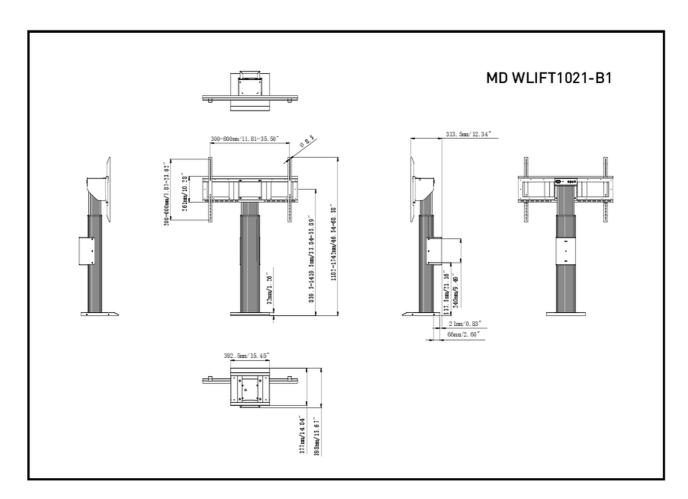

Yükseklik ayarı 560mm, Centre of the screen is 859,5 - 1419,5mm

| Maksimum ağırlık kapasitesi | 100kg / monitör |
|-----------------------------|-----------------|
| VESA maksimum               | 800 x 600mm     |

## 02 ÖLÇÜLER / AĞIRLIK

| Ürün boyutları G x Y x D    | 1090 x 1315 x 806mm |
|-----------------------------|---------------------|
| Kutu boyutları G x Y x D    | 1100 x 270 x 620mm  |
| Ağırlık (kutu hariç)        | 41.8kg              |
| Ağırlık (kutu ile birlikte) | 45.7kg              |
| EAN kodu                    | 4948570033096       |