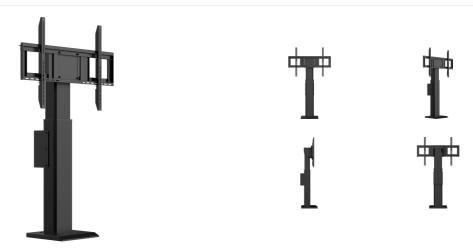

## Single column electric floor lift for monitors up to 86"

This fixed on-floor and wall single-column electric lift stand is a perfect solution for 55"-86" displays. It's suitable with screens up to VESA 800x600mm and up to 100kg. Equipped with an easy mount, based on "pull and release" brackets and a wired remote, it is a perfect solution for displays placed in classrooms or conference rooms.

This column is a perfect match for the iiyama TE02, TE04 and TE12 SERIES iLFDs allowing users to control the height from the screen itself. With the option to save 2 height level pre-sets, different users can quickly adjust the screen position to their needs. The 4-inch muting castor omni directional wheels make it easy and save to move the car around.