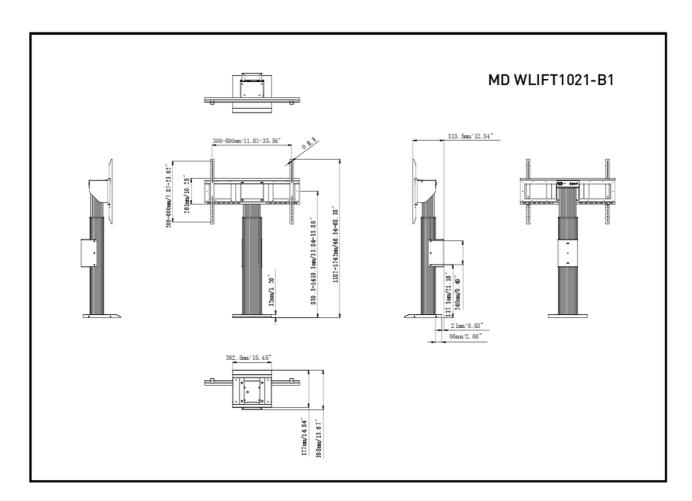

## 01 TECHNICAL SPECIFICATION

**Height adjustment** 560mm, Centre of the screen is 859,5 - 1419,5mm

Max weight capacity 100kg / monitor

VESA maximum 800 x 600mm

## 02 DIMENSIONS / WEIGHT

| Product dimensions W x H x D | 1090 x 1315 x 806mm |
|------------------------------|---------------------|
| Box dimensions W x H x D     | 1100 x 270 x 620mm  |
| Weight (without box)         | 41.8kg              |
| Weight (with box)            | 45.7kg              |
| EAN code                     | 4948570033096       |