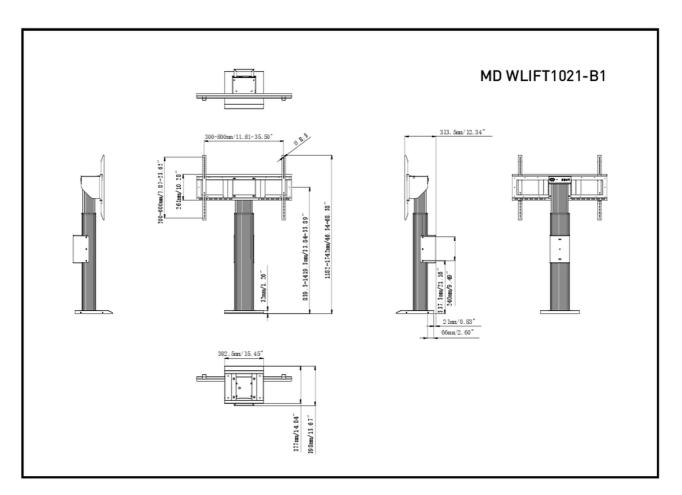

## 01 TECHNICAL SPECIFICATION

**Height adjustment** 560mm, Centre of the screen is 859,5 - 1419,5mm

Max weight capacity 100kg / monitor

VESA maximum 800 x 600mm

## 02 DIMENSIONS / WEIGHT

| Product dimensions W x H x D | 1090 x 1315 x 806mm |
|------------------------------|---------------------|
| Box dimensions W x H x D     | 1100 x 270 x 620mm  |
| Weight (without box)         | 41.8kg              |
| Weight (with box)            | 45.7kg              |
| EAN code                     | 4948570033096       |