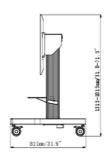

## 02 MÉRETEK/SÚLY

| Termék méretei Sz x H x M | 1090 x 1815 x 806mm |
|---------------------------|---------------------|
| Doboz mértei Sz x H x M   | 1100 x 270 x 620mm  |
| Súly (doboz nélkül)       | 41.8kg              |
| Súly (dobozzal)           | 45.7kg              |
| EAN kód                   | 4948570033102       |