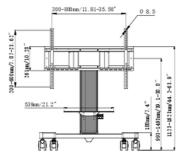

## 01 TECHNIKAI PARAMÉTEREK

| Képernyők száma      | 1                                                                                              |
|----------------------|------------------------------------------------------------------------------------------------|
| Képernyő mérete      | 43" - 65"                                                                                      |
| Magasság beállítása  | 500mm, Centre of the screen is 991 - 1491mm                                                    |
| Maximális teherbírás | 100kg / monitor                                                                                |
| VESA minimum         | 300 x 200mm                                                                                    |
| VESA maximum         | 800 x 600mm                                                                                    |
| Extra                | Laptop shelf, "pull & release" mounting brackets, 4-inch muting castor omni directional wheels |

## 02 MÉRETEK/SÚLY

| Termék méretei Sz x H x M | 1090 x 1815 x 806mm |
|---------------------------|---------------------|
| Doboz mértei Sz x H x M   | 1100 x 270 x 620mm  |
| Súly (doboz nélkül)       | 41.8kg              |
| Súly (dobozzal)           | 45.7kg              |
| EAN kód                   | 4948570033102       |