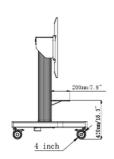

The 4-inch muting castor omni directional wheels make it easy and save to move the car around. The integrated screen bracket containing most VESA patterns, making it suitable for almost every display. Max supported display size is 86", max weight is 100kg.

## 02 MÉRETEK/SÚLY

| Termék méretei Sz x H x M | 1090 x 1815 x 806mm |
|---------------------------|---------------------|
| Doboz mértei Sz x H x M   | 1100 x 270 x 620mm  |
| Súly (doboz nélkül)       | 41.8kg              |
| Súly (dobozzal)           | 45.7kg              |
| EAN kód                   | 4948570033102       |