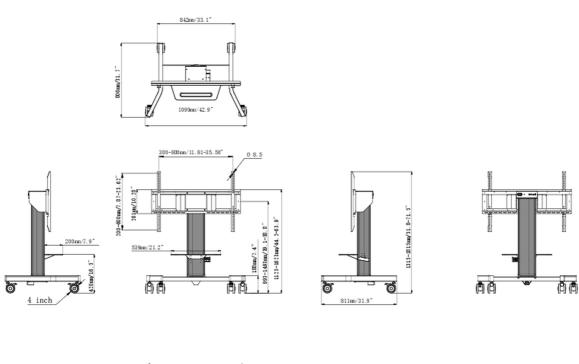

The 4-inch muting castor omni directional wheels make it easy and save to move the car around. The integrated screen bracket containing most VESA patterns, making it suitable for almost every display. Max supported display size is 86", max weight is 100kg.

## 01 TECHNIKAI PARAMÉTEREK

| Képernyők száma      | 1                                                                                              |
|----------------------|------------------------------------------------------------------------------------------------|
| Képernyő mérete      | 43" - 65"                                                                                      |
| Magasság beállítása  | 500mm, Centre of the screen is 991 - 1491mm                                                    |
| Maximális teherbírás | 100kg / monitor                                                                                |
| VESA minimum         | 300 x 200mm                                                                                    |
| VESA maximum         | 800 x 600mm                                                                                    |
| Extra                | Laptop shelf, "pull & release" mounting brackets, 4-inch muting castor omni directional wheels |

## 02 MÉRETEK/SÚLY

| Termék méretei Sz x H x M | 1090 x 1815 x 806mm |
|---------------------------|---------------------|
| Doboz mértei Sz x H x M   | 1100 x 270 x 620mm  |
| Súly (doboz nélkül)       | 41.8kg              |
| Súly (dobozzal)           | 45.7kg              |
| EAN kód                   | 4948570033102       |