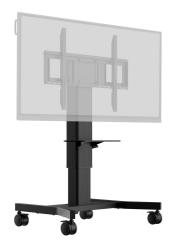

## Single column electric floor lift on wheels with easy mount brackets and laptop shelf

An anti-collision, motorized trolley for touch screens up to VESA 800x600mm. This product is unique because of its screen size and easy mount with "pull & release" brackets. This mobile stand with electrical height adjustment provides and silent height adjustment.

The 4-inch muting castor omni directional wheels make it easy and save to move the car around. The integrated screen bracket containing most VESA patterns, making it suitable for almost every display. Max supported display size is 86", max weight is 100kg.