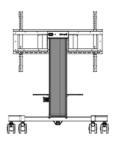

## Single column electric floor lift on wheels with easy mount brackets and laptop shelf

An anti-collision, motorized trolley for touch screens up to VESA 800x600mm. This product is unique because of its screen size and easy mount with "pull & release" brackets. This mobile stand with electrical height adjustment provides and silent height adjustment.

The 4-inch muting castor omni directional wheels make it easy and save to move the car around. The integrated screen bracket containing most VESA patterns, making it suitable for almost every display. Max supported display size is 86", max weight is 100kg.