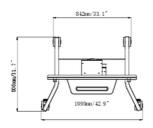

## 01 TECHNIKAI PARAMÉTEREK

| Képernyők száma      | 1                                                                                              |
|----------------------|------------------------------------------------------------------------------------------------|
| Képernyő mérete      | 43" - 65"                                                                                      |
| Magasság beállítása  | 500mm, Centre of the screen is 991 - 1491mm                                                    |
| Maximális teherbírás | 100kg / monitor                                                                                |
| VESA minimum         | 300 x 200mm                                                                                    |
| VESA maximum         | 800 x 600mm                                                                                    |
| Extra                | Laptop shelf, "pull & release" mounting brackets, 4-inch muting castor omni directional wheels |

## 02 MÉRETEK/SÚLY

| Termék méretei Sz x H x M | 1090 x 1815 x 806mm |
|---------------------------|---------------------|
| Doboz mértei Sz x H x M   | 1100 x 270 x 620mm  |
| Súly (doboz nélkül)       | 41.8kg              |
| Súly (dobozzal)           | 45.7kg              |
| EAN kód                   | 4948570033102       |