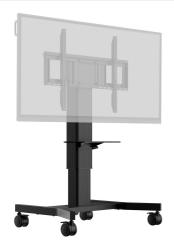

#### Single column electric floor lift on wheels with easy mount brackets and laptop shelf

An anti-collision, motorized trolley for Touchscreens up to VESA 800x600mm. This product is unique because of its screen size and easy mount with "pull & release" brackets. This mobile stand with electrical height adjustment provides a silent height adjustment.

The 4-inch muting castor omni directional wheels make it easy and save to move the car around. The integrated screen bracket containing most VESA patterns, making it suitable for almost every display. Max supported display size is 86", max weight is 100kg. The laptop shelf can be installed on the height adjustable part of the column and conveniently moves up and down as required.