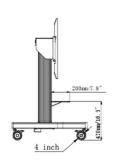

The 4-inch muting castor omni directional wheels make it easy and save to move the car around. The integrated screen bracket containing most VESA patterns, making it suitable for almost every display. Max supported display size is 86", max weight is 100kg. The laptop shelf can be installed on the height adjustable part of the column and conveniently moves up and down as required.

### DIMENSIONS / WEIGHT

| Product dimensions W x H x D | 1090 x 1815 x 806mm |
|------------------------------|---------------------|
| Box dimensions W x H x D     | 1100 x 270 x 620mm  |
| Weight (without box)         | 41.8kg              |
| Weight (with box)            | 45.7kg              |
| EAN code                     | 4948570033102       |