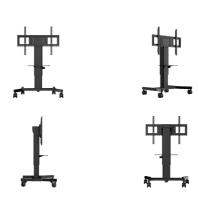

#### Single column electric floor lift on wheels with easy mount brackets and laptop shelf

An anti-collision, motorized trolley for Touchscreens up to VESA 800x600mm. This product is unique because of its screen size and easy mount with "pull & release" brackets. This mobile stand with electrical height adjustment provides a silent height adjustment.

The 4-inch muting castor omni directional wheels make it easy and save to move the car around. The integrated screen bracket containing most VESA patterns, making it suitable for almost every display. Max supported display size is 86", max weight is 100kg. The laptop shelf can be installed on the height adjustable part of the column and conveniently moves up and down as required.