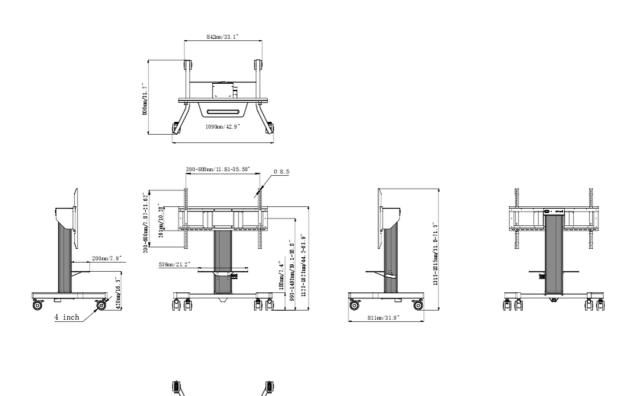

The 4-inch muting castor omni directional wheels make it easy and save to move the car around. The integrated screen bracket containing most VESA patterns, making it suitable for almost every display. Max supported display size is 86", max weight is 100kg. The laptop shelf can be installed on the height adjustable part of the column and conveniently moves up and down as required.

#### **TECHNICAL SPECIFICATION**

| Number of screens   | 1                                                                           |
|---------------------|-----------------------------------------------------------------------------|
| Screen size         | 43" - 65"                                                                   |
| Height adjustment   | 500mm, Centre of the screen is 991 - 1491mm                                 |
| Max weight capacity | 100kg / monitor                                                             |
| VESA minimum        | 300 x 200mm                                                                 |
| VESA maximum        | 800 x 600mm                                                                 |
| Extra               | Laptop shelf, "pull & release" mounting brackets, 4-inch muting castor omni |

### DIMENSIONS / WEIGHT

| Product dimensions W x H x D | 1090 x 1815 x 806mm |
|------------------------------|---------------------|
| Box dimensions W x H x D     | 1100 x 270 x 620mm  |
| Weight (without box)         | 41.8kg              |
| Weight (with box)            | 45.7kg              |
| EAN code                     | 4948570033102       |