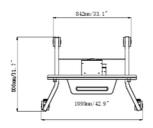

#### **TECHNICAL SPECIFICATION**

| Number of screens   | 1                                                                           |
|---------------------|-----------------------------------------------------------------------------|
| Screen size         | 43" - 65"                                                                   |
| Height adjustment   | 500mm, Centre of the screen is 991 - 1491mm                                 |
| Max weight capacity | 100kg / monitor                                                             |
| VESA minimum        | 300 x 200mm                                                                 |
| VESA maximum        | 800 x 600mm                                                                 |
| Extra               | Laptop shelf, "pull & release" mounting brackets, 4-inch muting castor omni |

### DIMENSIONS / WEIGHT

| Product dimensions W x H x D | 1090 x 1815 x 806mm |
|------------------------------|---------------------|
| Box dimensions W x H x D     | 1100 x 270 x 620mm  |
| Weight (without box)         | 41.8kg              |
| Weight (with box)            | 45.7kg              |
| EAN code                     | 4948570033102       |