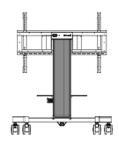

#### Single column electric floor lift on wheels with easy mount brackets and laptop shelf

An anti-collision, motorized trolley for Touchscreens up to VESA 800x600mm. This product is unique because of its screen size and easy mount with "pull & release" brackets. This mobile stand with electrical height adjustment provides a silent height adjustment.

The 4-inch muting castor omni directional wheels make it easy and save to move the car around. The integrated screen bracket containing most VESA patterns, making it suitable for almost every display. Max supported display size is 86", max weight is 100kg. The laptop shelf can be installed on the height adjustable part of the column and conveniently moves up and down as required.