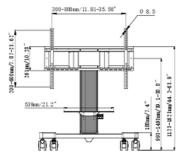

#### **TECHNICAL SPECIFICATION**

| Number of screens   | 1                                                                           |
|---------------------|-----------------------------------------------------------------------------|
| Screen size         | 43" - 65"                                                                   |
| Height adjustment   | 500mm, Centre of the screen is 991 - 1491mm                                 |
| Max weight capacity | 100kg / monitor                                                             |
| VESA minimum        | 300 x 200mm                                                                 |
| VESA maximum        | 800 x 600mm                                                                 |
| Extra               | Laptop shelf, "pull & release" mounting brackets, 4-inch muting castor omni |

### DIMENSIONS / WEIGHT

| Product dimensions W x H x D | 1090 x 1815 x 806mm |
|------------------------------|---------------------|
| Box dimensions W x H x D     | 1100 x 270 x 620mm  |
| Weight (without box)         | 41.8kg              |
| Weight (with box)            | 45.7kg              |
| EAN code                     | 4948570033102       |