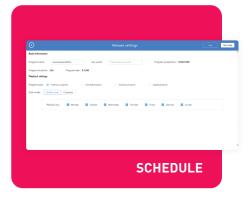

### STEP 2 SCHEDULE PROGRAMS

- **01.** Schedule Content based on days of the week, any date and time in advance
- **02.** Add different content programs to the schedule based on any requirement
- 03. Individual displays can have their own schedules set with the location's specific content programs