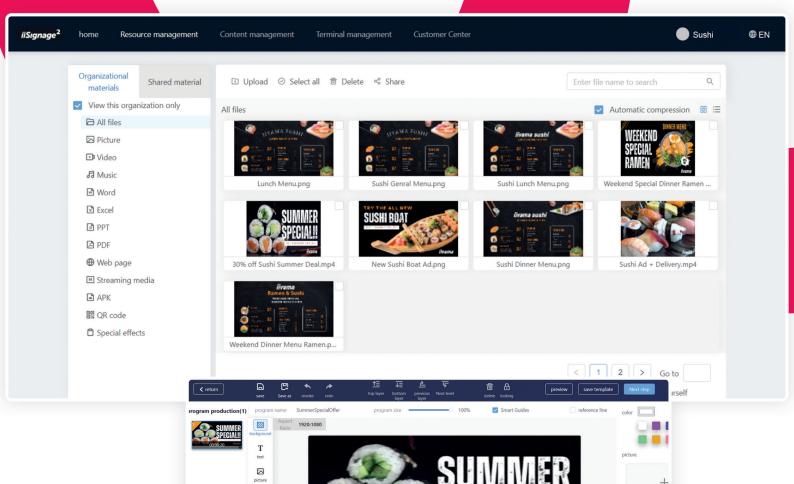

### STEP 1 UPLOAD CONTENT

- **01.** Upload multiple types of media (Image, Video, Web Content) to your resource library
- **02.** Videos/QR codes/Web Content can be embedded into Images/Slide show of Images
- **03.** Create distinctive Content programs with the media uploaded

#### **UPLOAD MEDIA**

- **01.** Upload multiple types of media (Image, Video, Web Content) to your resource library
- **02.** Videos /QR codes / Web Content can be embedded into Images/Slide show of Images
- **03.** Create distinctive Content programs with the media uploaded