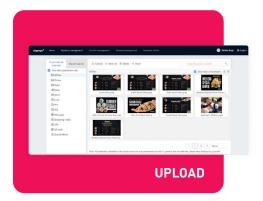

### STEP 1 UPLOAD CONTENT

- **01.** Upload multiple types of media (Image, Video, Web Content) to your resource library
- **02.** Videos/QR codes/Web Content can be embedded into Images/Slide show of Images
- **03.** Create distinctive Content programs with the media uploaded

#### **UPLOAD MEDIA**

- **01.** Upload multiple types of media (Image, Video, Web Content) to your resource library
- **02.** Videos /QR codes / Web Content can be embedded into Images/Slide show of Images
- **03.** Create distinctive Content programs with the media uploaded