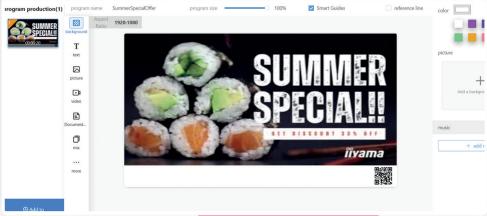

### STEP 1 UPLOAD CONTENT

- **01.** Upload multiple types of media (Image, Video, Web Content) to your resource library
- **02.** Videos/QR codes/Web Content can be embedded into Images/Slide show of Images
- **03.** Create distinctive Content programs with the media uploaded

#### **UPLOAD MEDIA**

- **01.** Upload multiple types of media (Image, Video, Web Content) to your resource library
- **02.** Videos /QR codes / Web Content can be embedded into Images/Slide show of Images
- **03.** Create distinctive Content programs with the media uploaded