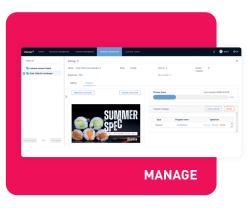

### STEP 4 DAILY MANAGEMENT

- **01.** Get regular/ timed screenshots of the content running on your screens.
- **02.** Stay up to date on what programs are assigned to the screen and get real time screenshots of what is running on the display.

### **DAILY MANAGEMENT (EXTRA)**

- **01.** Get regular / timed screenshots of the content running on your screens.
- **02.** Stay up to date on what programs are assigned to the screen and get real time screenshots of what is running on the display.