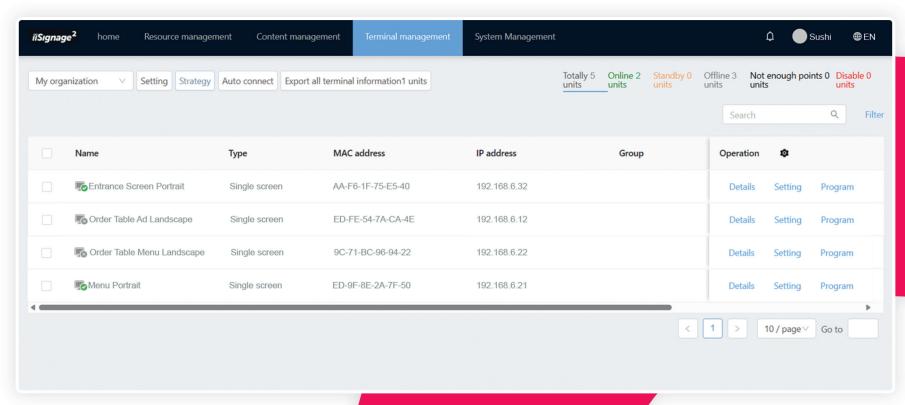

### STEP 3 SHARE ON DISPLAY

- 01. Each of the displays can be identified by its specific name and can be grouped together based on indiviual requirements
- **02.** The displays have their individual/ grouped schedules for the uploaded content
- **03.** The displays can be programmed to shut down and turn on based on your schedule

#### **SHARE TO THE DISPLAYS**

- **01.** Each of the displays can be identified by its specific name and can be grouped together based on individual requirements
- **02.** The displays have their individual / grouped schedules for the uploaded content
- **03.** The displays can be programmed to shut down and turn on based on your schedule