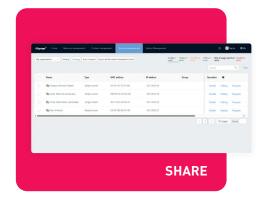

### STEP 3 SHARE ON DISPLAY

- 01. Each of the displays can be identified by its specific name and can be grouped together based on indiviual requirements
- **02.** The displays have their individual/ grouped schedules for the uploaded content
- **03.** The displays can be programmed to shut down and turn on based on your schedule

#### **SHARE TO THE DISPLAYS**

- **01.** Each of the displays can be identified by its specific name and can be grouped together based on individual requirements
- **02.** The displays have their individual / grouped schedules for the uploaded content
- **03.** The displays can be programmed to shut down and turn on based on your schedule