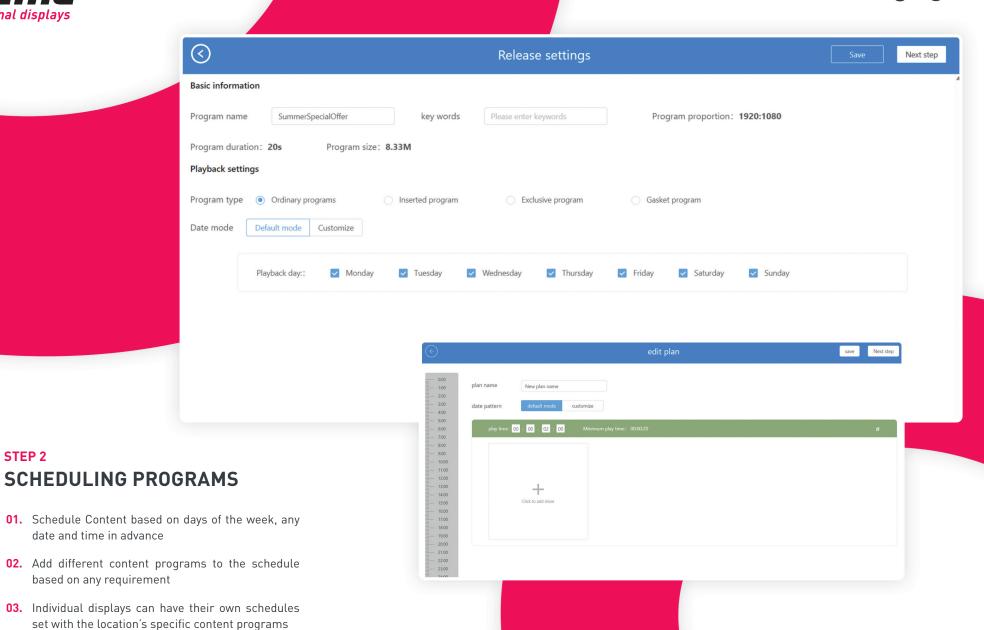

### STEP 2 SCHEDULE PROGRAMS

- **01.** Schedule Content based on days of the week, any date and time in advance
- **02.** Add different content programs to the schedule based on any requirement
- 03. Individual displays can have their own schedules set with the location's specific content programs