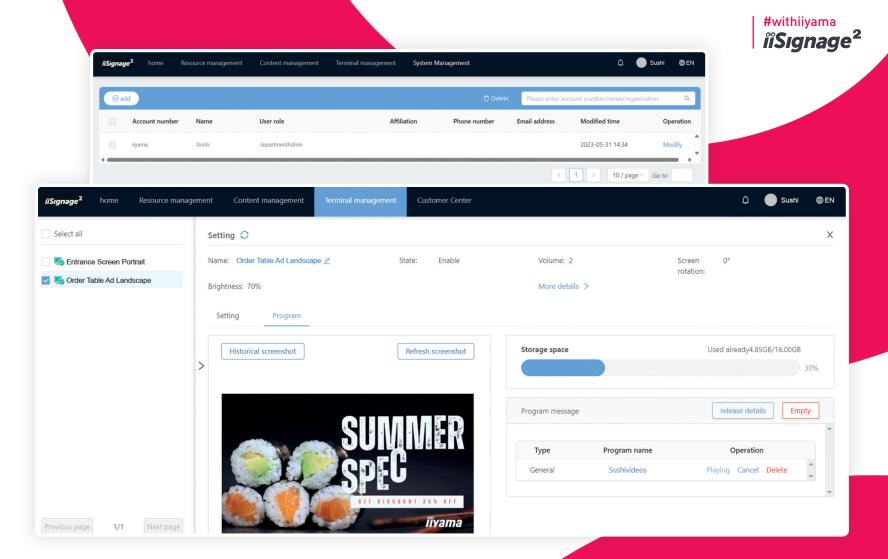

### STEP 4 DAILY MANAGEMENT

- **01.** Get regular/ timed screenshots of the content running on your screens.
- **02.** Stay up to date on what programs are assigned to the screen and get real time screenshots of what is running on the display.

### **DAILY MANAGEMENT (EXTRA)**

- **01.** Get regular / timed screenshots of the content running on your screens.
- **02.** Stay up to date on what programs are assigned to the screen and get real time screenshots of what is running on the display.